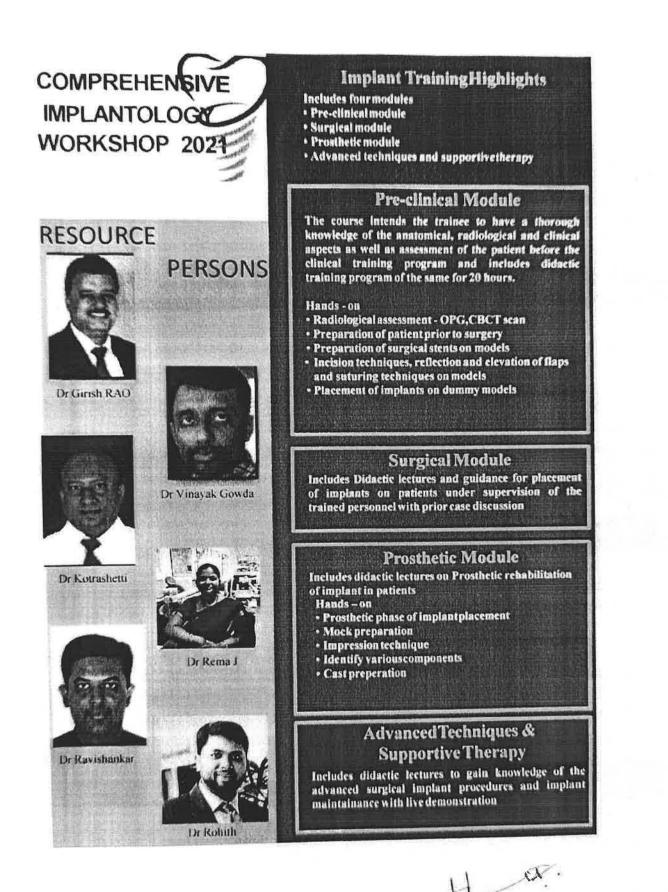

- 1. Diploma in Dental Mechanic
- 2. Diploma in Dental Hygiene
- 3. Implant workshop
- 4. Laser Workshop
- 5. Kannada classes
- 6. Cadaver dissection lab at CDSIMER
- 7. MAXFAC Prosthesis
- 8. DentoFacial Orthopedics
- 9. Basic life support course
- 10. Critical Evaluation
- 11. Dental Photography
- 12. Research methodology
- 13. Suture Workshop
- 14. Master class
- 15. Perio panaroma
- 16. Rapid recap
- 17. An overview of postgraduate orientation program
- 18. An overview of Undergraduate curriculum program
- 19. Patient communication ethical values and waste disposal program