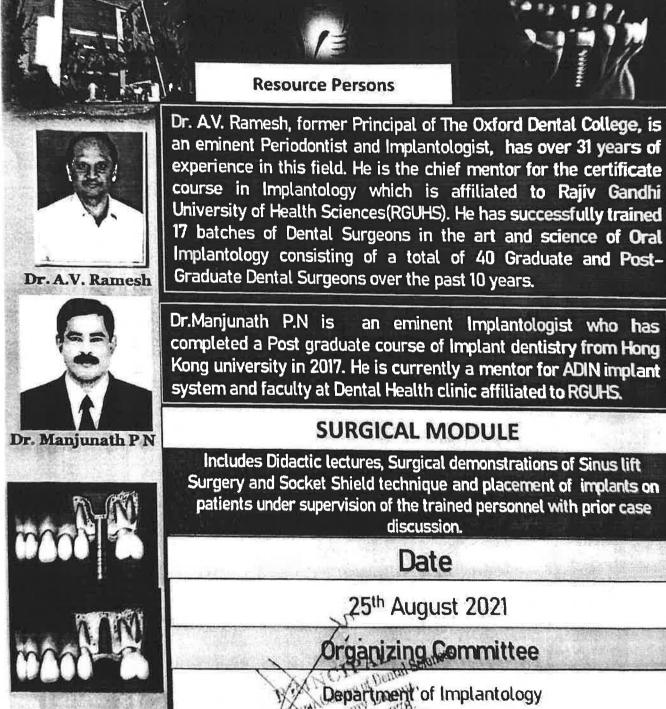

- 1. Diploma in Dental Mechanic
- 2. Diploma in Dental Hygiene
- 3. Implant workshop
- 4. Laser Workshop
- 5. Kannada classes
- 6. Cadaver dissection lab at CDSIMER
- 7. MAXFAC Prosthesis
- 8. DentoFacial Orthopedics
- 9. Basic life support course
- 10. Critical Evaluation
- 11. Dental Photography
- 12. Research methodology
- 13. Suture Workshop
- 14. Master class
- 15. Perio panaroma
- 16. Rapid recap
- 17. An overview of postgraduate orientation program
- 18. An overview of Undergraduate curriculum program
- 19. Patient communication ethical values and waste disposal program