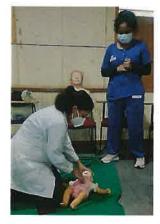

- 1. Diploma in Dental Mechanic
- 2. Diploma in Dental Hygiene
- 3. Implant workshop
- 4. Laser Workshop
- 5. Kannada classes
- 6. Cadaver dissection lab at CDSIMER
- 7. MAXFAC Prosthesis
- 8. DentoFacial Orthopedics
- 9. Basic life support course
- 10. Critical Evaluation
- 11. Dental Photography
- 12. Research methodology
- 13. Suture Workshop
- 14. Master class
- 15. Perio panaroma
- 16. Rapid recap
- 17. An overview of postgraduate orientation program
- 18. An overview of Undergraduate curriculum program
- 19. Patient communication ethical values and waste disposal program