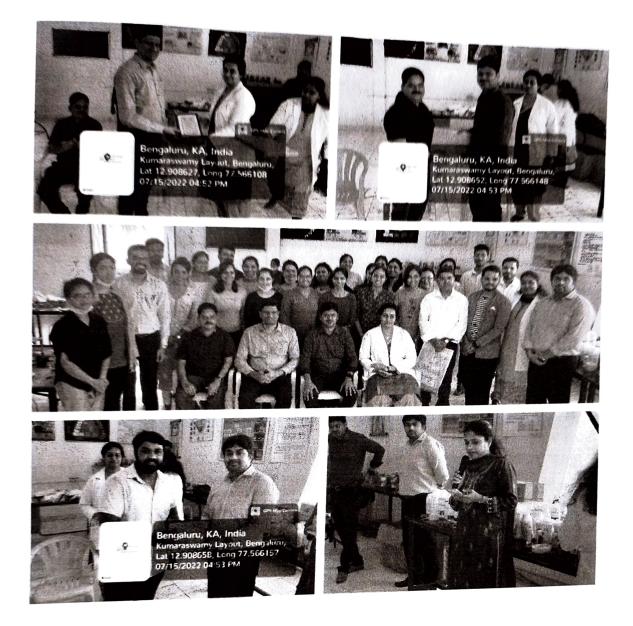

- 1. Diploma in Dental Mechanic
- 2. Diploma in Dental Hygiene
- 3. Implant workshop
- 4. Laser Workshop
- 5. Kannada classes
- 6. Cadaver dissection lab at CDSIMER
- 7. MAXFAC Prosthesis
- 8. DentoFacial Orthopedics
- 9. Basic life support course
- 10. Critical Evaluation
- 11. Dental Photography
- 12. Research methodology
- 13. Suture Workshop
- 14. Master class
- 15. Perio panaroma
- 16. Rapid recap
- 17. An overview of postgraduate orientation program
- 18. An overview of Undergraduate curriculum program
- 19. Patient communication ethical values and waste disposal program