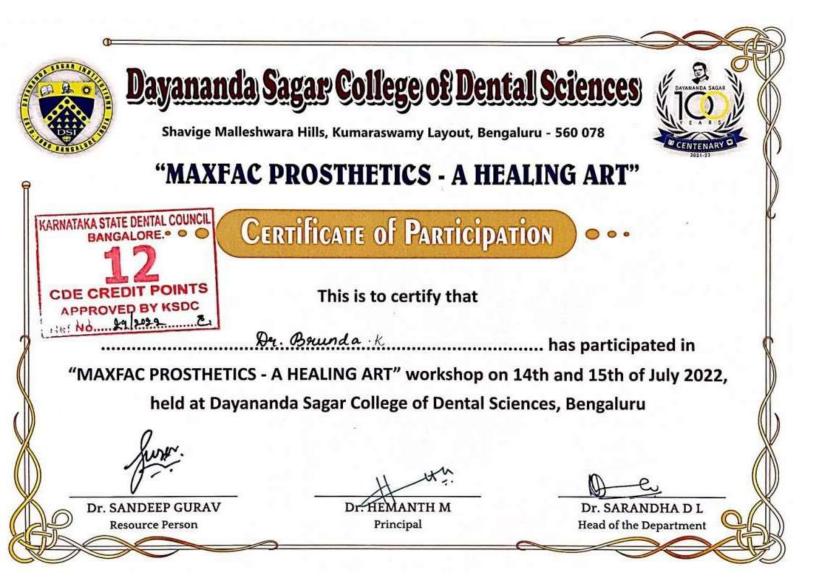

- 1. Diploma in Dental Mechanic
- 2. Diploma in Dental Hygiene
- 3. Implant workshop
- 4. Laser Workshop
- 5. Kannada classes
- 6. Cadaver dissection lab at CDSIMER
- 7. MAXFAC Prosthesis
- 8. DentoFacial Orthopedics
- 9. Basic life support course
- 10. Critical Evaluation
- 11. Dental Photography
- 12. Research methodology
- 13. Suture Workshop
- 14. Master class
- 15. Perio panaroma
- 16. Rapid recap
- 17. An overview of postgraduate orientation program
- 18. An overview of Undergraduate curriculum program
- 19. Patient communication ethical values and waste disposal program