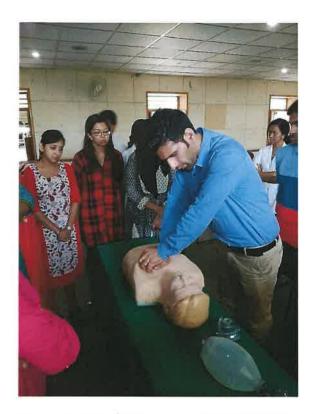

- 1. Diploma in Dental Mechanic
- 2. Diploma in Dental Hygiene
- 3. Implant workshop
- 4. Laser Workshop
- 5. Kannada classes
- 6. Cadaver dissection lab at CDSIMER
- 7. MAXFAC Prosthesis
- 8. DentoFacial Orthopedics
- 9. Basic life support course
- 10. Critical Evaluation
- 11. Dental Photography
- 12. Research methodology
- 13. Suture Workshop
- 14. Master class
- 15. Perio panaroma
- 16. Rapid recap
- 17. An overview of postgraduate orientation program
- 18. An overview of Undergraduate curriculum program
- 19. Patient communication ethical values and waste disposal program