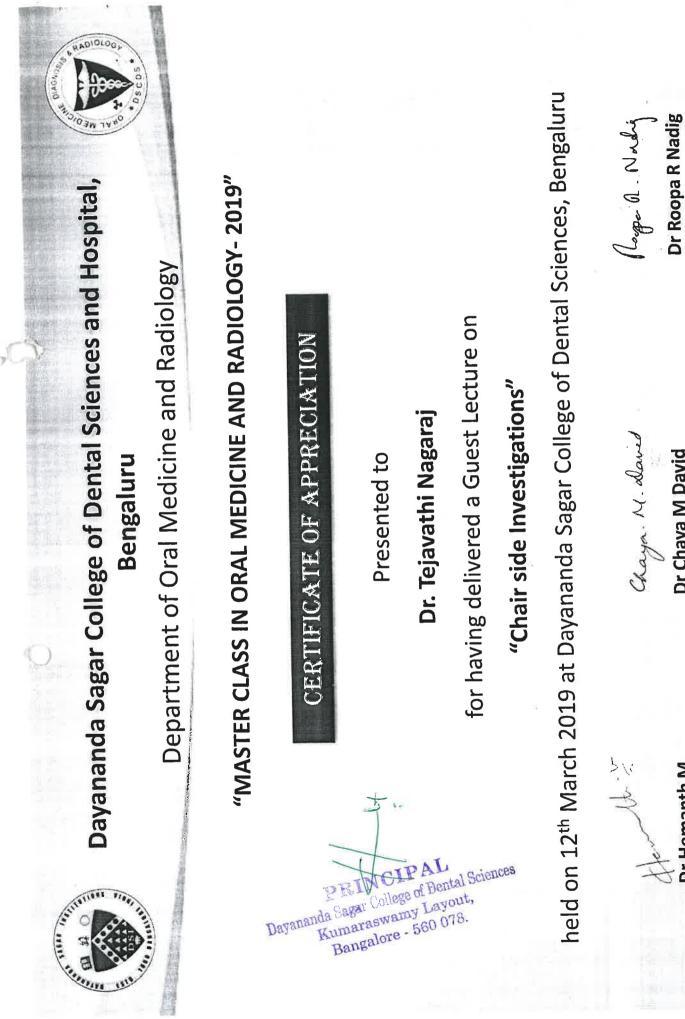

- 1. Diploma in Dental Mechanic
- 2. Diploma in Dental Hygiene
- 3. Implant workshop
- 4. Laser Workshop
- 5. Kannada classes
- 6. Cadaver dissection lab at CDSIMER
- 7. MAXFAC Prosthesis
- 8. DentoFacial Orthopedics
- 9. Basic life support course
- 10. Critical Evaluation
- 11. Dental Photography
- 12. Research methodology
- 13. Suture Workshop
- 14. Master class
- 15. Perio panaroma
- 16. Rapid recap
- 17. An overview of postgraduate orientation program
- 18. An overview of Undergraduate curriculum program
- 19. Patient communication ethical values and waste disposal program