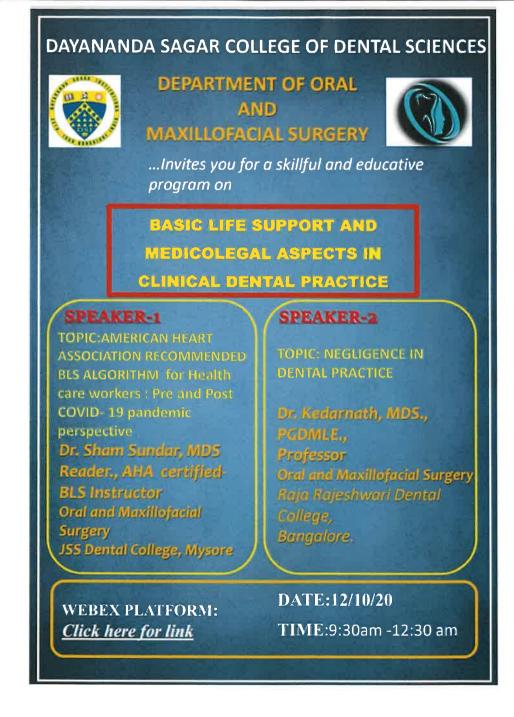

- 1. Diploma in Dental Mechanic
- 2. Diploma in Dental Hygiene
- 3. Implant workshop
- 4. Laser Workshop
- 5. Kannada classes
- 6. Cadaver dissection lab at CDSIMER
- 7. MAXFAC Prosthesis
- 8. DentoFacial Orthopedics
- 9. Basic life support course
- 10. Critical Evaluation
- 11. Dental Photography
- 12. Research methodology
- 13. Suture Workshop
- 14. Master class
- 15. Perio panaroma
- 16. Rapid recap
- 17. An overview of postgraduate orientation program
- 18. An overview of Undergraduate curriculum program
- 19. Patient communication ethical values and waste disposal program