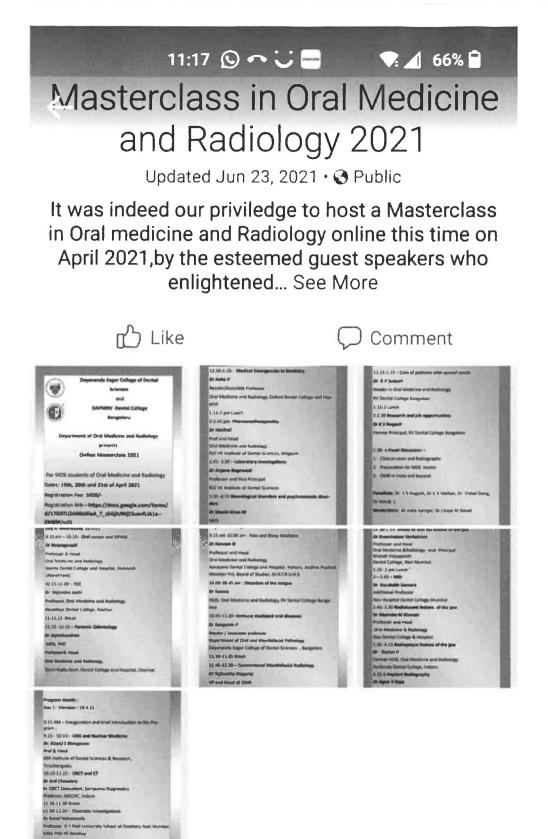

ydia@gmail.com               |                   | maraswamy Lay      | ntal Sciences<br>Outr |
| 359 | LM1924   | DR. SATEES CHANDRA<br>MOULI G.      | 9486284252 | drsatheeschandra@yaho<br>o.co.in      |                   | 0.096              | Ĝo                    |
| 360 | LM1923   | DR. AASHIMA GUPTA                   | 7727879939 | draashima1986@gmail.c<br>om           |                   |                    |                       |
| 361 | LM1922   | DR. RASHMI PAGARE                   | 8087356889 | rashmipagare35@gmail.<br>com          |                   |                    |                       |
| 362 | LM1921   | DR. POULOMI BHAKTA                  | 9433818019 | poulomibhakta@gmail.c<br>om           |                   |                    | 2                     |

•



| RATAFAS |
|---------|
| B       |
|         |
| O IS    |
|         |





Department of Oral Medicine and Radiology

## "MASTER CLASS 2021"

CERTIFICATE OF APPRECIATION

Presented to **Dr. K S Nagesh** for being the esteemed panellist for Master class on  $21^{st}$ 

April 2021, Bengaluru

Dayananda Sagar College of Dental Sciences and Hospital, Bengaluru Prof. Dr. Chaya M David, MDS Prof.& Head, Dept of OMR Convener

Chaya. M. David

( mental

Prof. Dr. Asha Iyengar, MDS

Principal Principal DA Pandu Memorial College of Dental Data Sciences, Bengaluru

Bankolore

| Gray A. Jawi<br>Prof. Dr. Chaya M David, MDS<br>Convener<br>Prof.& Head, Dept of OMR<br>Dayananda Sagar College of Dental<br>Sciences and Hospital, Bengaluru |   | Depart<br>Depart