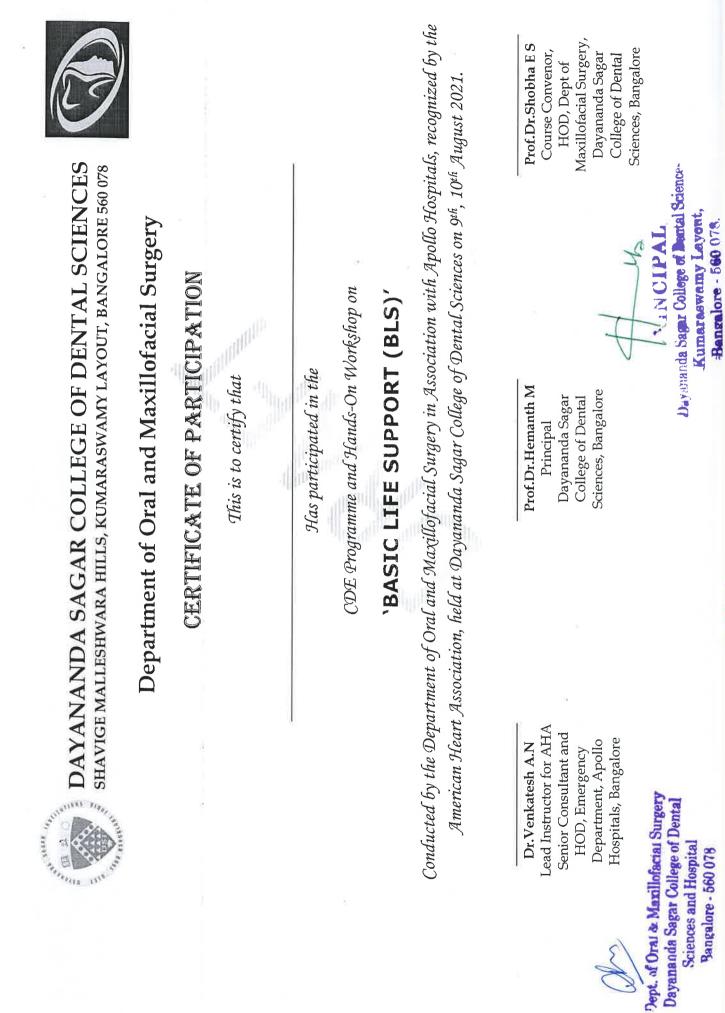

- 1. Diploma in Dental Mechanic
- 2. Diploma in Dental Hygiene
- 3. Implant workshop
- 4. Laser Workshop
- 5. Kannada classes
- 6. Cadaver dissection lab at CDSIMER
- 7. MAXFAC Prosthesis
- 8. DentoFacial Orthopedics
- 9. Basic life support course
- 10. Critical Evaluation
- 11. Dental Photography
- 12. Research methodology
- 13. Suture Workshop
- 14. Master class
- 15. Perio panaroma
- 16. Rapid recap
- 17. An overview of postgraduate orientation program
- 18. An overview of Undergraduate curriculum program
- 19. Patient communication ethical values and waste disposal program