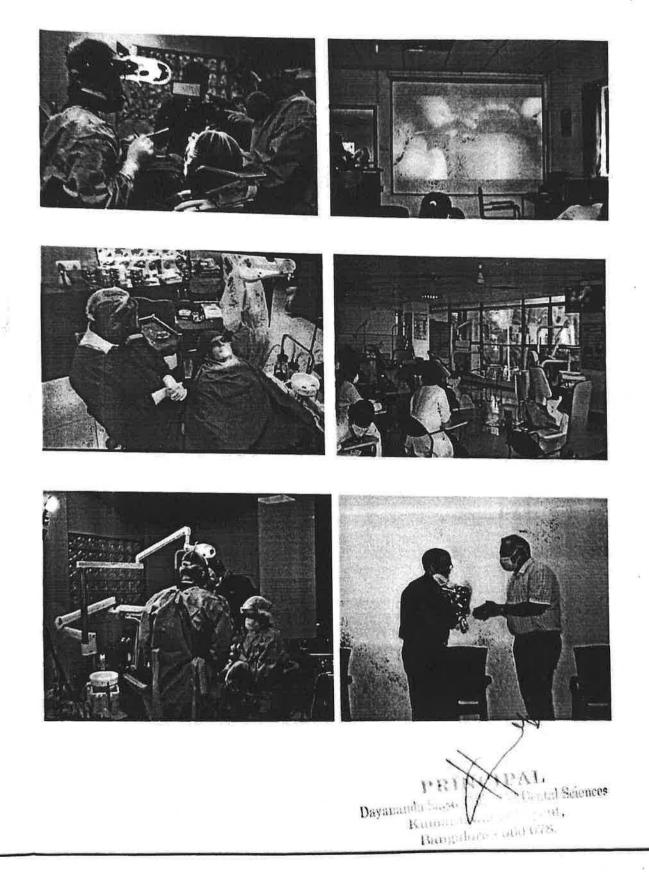

- 1. Diploma in Dental Mechanic
- 2. Diploma in Dental Hygiene
- 3. Implant workshop
- 4. Laser Workshop
- 5. Kannada classes
- 6. Cadaver dissection lab at CDSIMER
- 7. MAXFAC Prosthesis
- 8. DentoFacial Orthopedics
- 9. Basic life support course
- 10. Critical Evaluation
- 11. Dental Photography
- 12. Research methodology
- 13. Suture Workshop
- 14. Master class
- 15. Perio panaroma
- 16. Rapid recap
- 17. An overview of postgraduate orientation program
- 18. An overview of Undergraduate curriculum program
- 19. Patient communication ethical values and waste disposal program