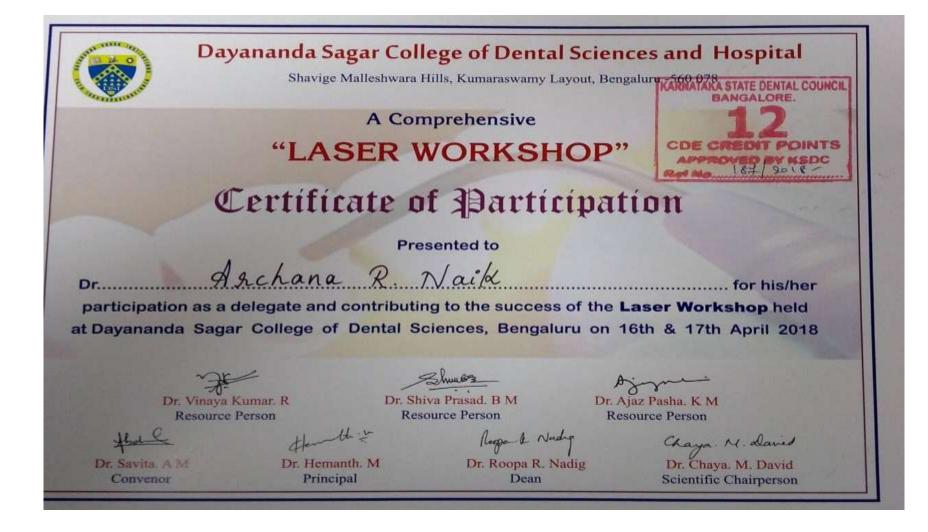

- 1. Diploma in Dental Mechanic
- 2. Diploma in Dental Hygiene
- 3. Implant workshop
- 4. Laser Workshop
- 5. Kannada classes
- 6. Cadaver dissection lab at CDSIMER
- 7. MAXFAC Prosthesis
- 8. DentoFacial Orthopedics
- 9. Basic life support course
- 10. Critical Evaluation
- 11. Dental Photography
- 12. Research methodology
- 13. Suture Workshop
- 14. Master class
- 15. Perio panaroma
- 16. Rapid recap
- 17. An overview of postgraduate orientation program
- 18. An overview of Undergraduate curriculum program
- 19. Patient communication ethical values and waste disposal program