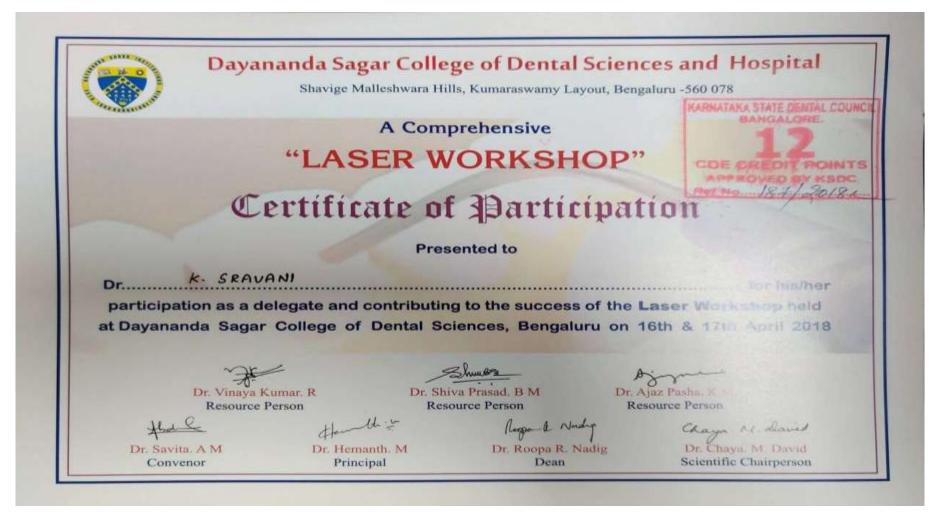

- 1. Diploma in Dental Mechanic
- 2. Diploma in Dental Hygiene
- 3. Implant workshop
- 4. Laser Workshop
- 5. Kannada classes
- 6. Cadaver dissection lab at CDSIMER
- 7. MAXFAC Prosthesis
- 8. DentoFacial Orthopedics
- 9. Basic life support course
- 10. Critical Evaluation
- 11. Dental Photography
- 12. Research methodology
- 13. Suture Workshop
- 14. Master class
- 15. Perio panaroma
- 16. Rapid recap
- 17. An overview of postgraduate orientation program
- 18. An overview of Undergraduate curriculum program
- 19. Patient communication ethical values and waste disposal program