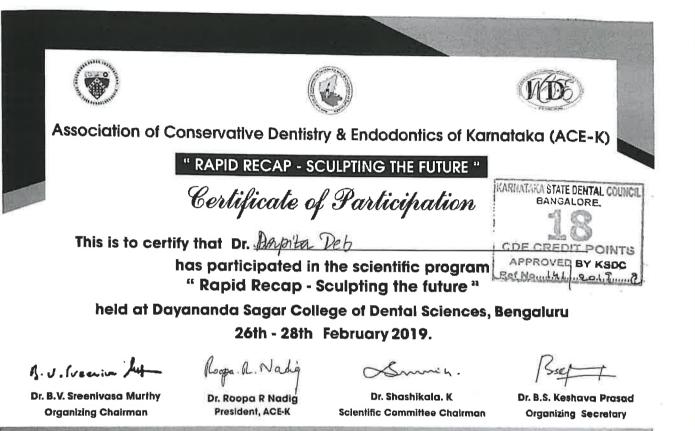

- 1. Diploma in Dental Mechanic
- 2. Diploma in Dental Hygiene
- 3. Implant workshop
- 4. Laser Workshop
- 5. Kannada classes
- 6. Cadaver dissection lab at CDSIMER
- 7. MAXFAC Prosthesis
- 8. DentoFacial Orthopedics
- 9. Basic life support course
- 10. Critical Evaluation
- 11. Dental Photography
- 12. Research methodology
- 13. Suture Workshop
- 14. Master class
- 15. Perio panaroma
- 16. Rapid recap
- 17. An overview of postgraduate orientation program
- 18. An overview of Undergraduate curriculum program
- 19. Patient communication ethical values and waste disposal program