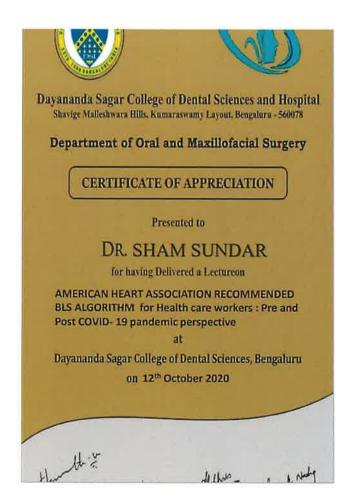

- 1. Diploma in Dental Mechanic
- 2. Diploma in Dental Hygiene
- 3. Implant workshop
- 4. Laser Workshop
- 5. Kannada classes
- 6. Cadaver dissection lab at CDSIMER
- 7. MAXFAC Prosthesis
- 8. DentoFacial Orthopedics
- 9. Basic life support course
- 10. Critical Evaluation
- 11. Dental Photography
- 12. Research methodology
- 13. Suture Workshop
- 14. Master class
- 15. Perio panaroma
- 16. Rapid recap
- 17. An overview of postgraduate orientation program
- 18. An overview of Undergraduate curriculum program
- 19. Patient communication ethical values and waste disposal program