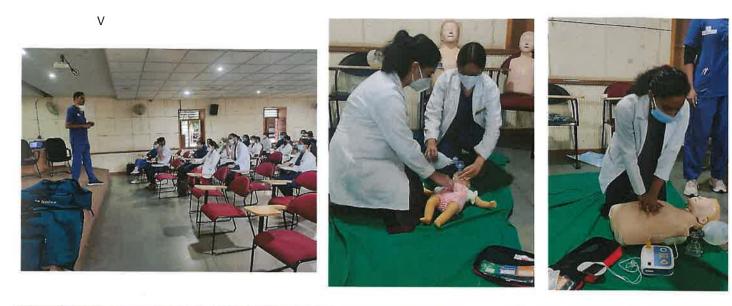

- 1. Diploma in Dental Mechanic
- 2. Diploma in Dental Hygiene
- 3. Implant workshop
- 4. Laser Workshop
- 5. Kannada classes
- 6. Cadaver dissection lab at CDSIMER
- 7. MAXFAC Prosthesis
- 8. DentoFacial Orthopedics
- 9. Basic life support course
- 10. Critical Evaluation
- 11. Dental Photography
- 12. Research methodology
- 13. Suture Workshop
- 14. Master class
- 15. Perio panaroma
- 16. Rapid recap
- 17. An overview of postgraduate orientation program
- 18. An overview of Undergraduate curriculum program
- 19. Patient communication ethical values and waste disposal program