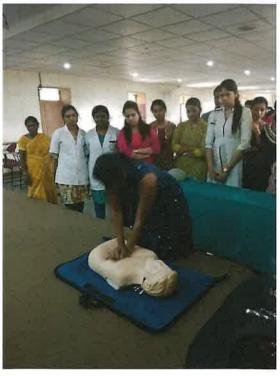

- 1. Diploma in Dental Mechanic
- 2. Diploma in Dental Hygiene
- 3. Implant workshop
- 4. Laser Workshop
- 5. Kannada classes
- 6. Cadaver dissection lab at CDSIMER
- 7. MAXFAC Prosthesis
- 8. DentoFacial Orthopedics
- 9. Basic life support course
- 10. Critical Evaluation
- 11. Dental Photography
- 12. Research methodology
- 13. Suture Workshop
- 14. Master class
- 15. Perio panaroma
- 16. Rapid recap
- 17. An overview of postgraduate orientation program
- 18. An overview of Undergraduate curriculum program
- 19. Patient communication ethical values and waste disposal program