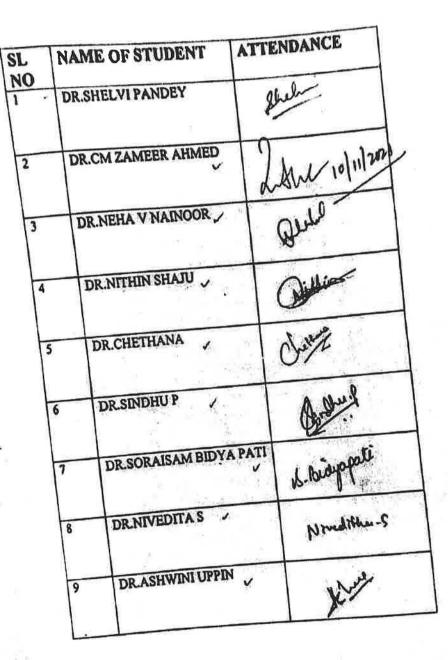

| ANANDI GANGULI              | Aconte .         | Alizza            |
| 43. | ARJUN AADITYA               | Absert           | Absent            |
| 44. | KIRAN DEV                   | a                | - qt              |
| 45. |                             | Absent           | Absent            |
| 46. | MOJTABA BALOUCHI            | un s             | - cle             |
| 47. | POUKHUAN PANMEI             | Ahren            | Sther             |
| 48. | VIGNESH SUNDAR              | The              | No.               |

12/8/21) 1 Di nya Absent Nazmin A. Nazmin A. Nazmin Adith ja. n) Mazohal.

> PRINCI Dayananda Sayar Collon Kumaraswan

Dangalore.

# DAYANANDASAGAR COLLEGE OF DENTAL SCIENCES COMPREHENSIVE IMPLANT WORK SHOP 2021 ADVANCED PROSTHETIC MODULE (10-11-21)- PG ATTENDANCE



Dayanenda Sagar Collega of Dontel Sciences Rubble Activ Layout, Benjalota - 5(0.078.

Chelline y v dav H
 Sowaisam Bidypphi
 Niveditha.S
 Arlunine Uppin
 Sindlen p.
 Nitthen Shujin.
 Dr. C. M. ZAMEER AHMED
 Di etelin Bandey

5/10/2021 PG's ( here S. Bidyporti

NJullium.S. Achino

Bindhe p

N. R. Ca

Dayananda Sagar College of Dental Sciences Kumareswamy Layout, Bangaloro - 560 075.

|      | Allaka and         |            |                                                    |
|------|--------------------|------------|----------------------------------------------------|
| 24.  | PATIPATHI DIVYA    | Pourse     | THE ICT                                            |
| ,25. | RASHIKA TRIPATHI   | Barthes    | Reterds                                            |
| 26.  | RODPASHREE NAYAK