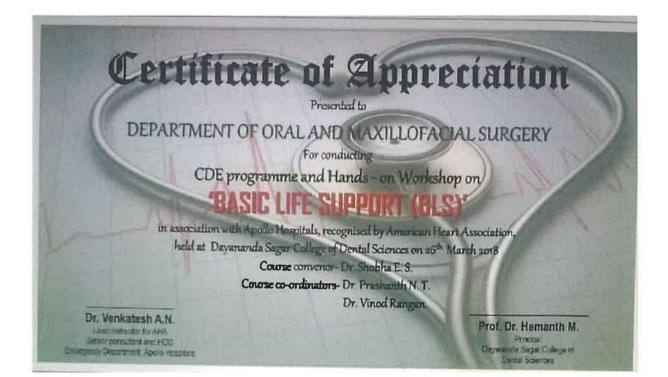

- 1. Diploma in Dental Mechanic
- 2. Diploma in Dental Hygiene
- 3. Implant workshop
- 4. Laser Workshop
- 5. Kannada classes
- 6. Cadaver dissection lab at CDSIMER
- 7. MAXFAC Prosthesis
- 8. DentoFacial Orthopedics
- 9. Basic life support course
- 10. Critical Evaluation
- 11. Dental Photography
- 12. Research methodology
- 13. Suture Workshop
- 14. Master class
- 15. Perio panaroma
- 16. Rapid recap
- 17. An overview of postgraduate orientation program
- 18. An overview of Undergraduate curriculum program
- 19. Patient communication ethical values and waste disposal program