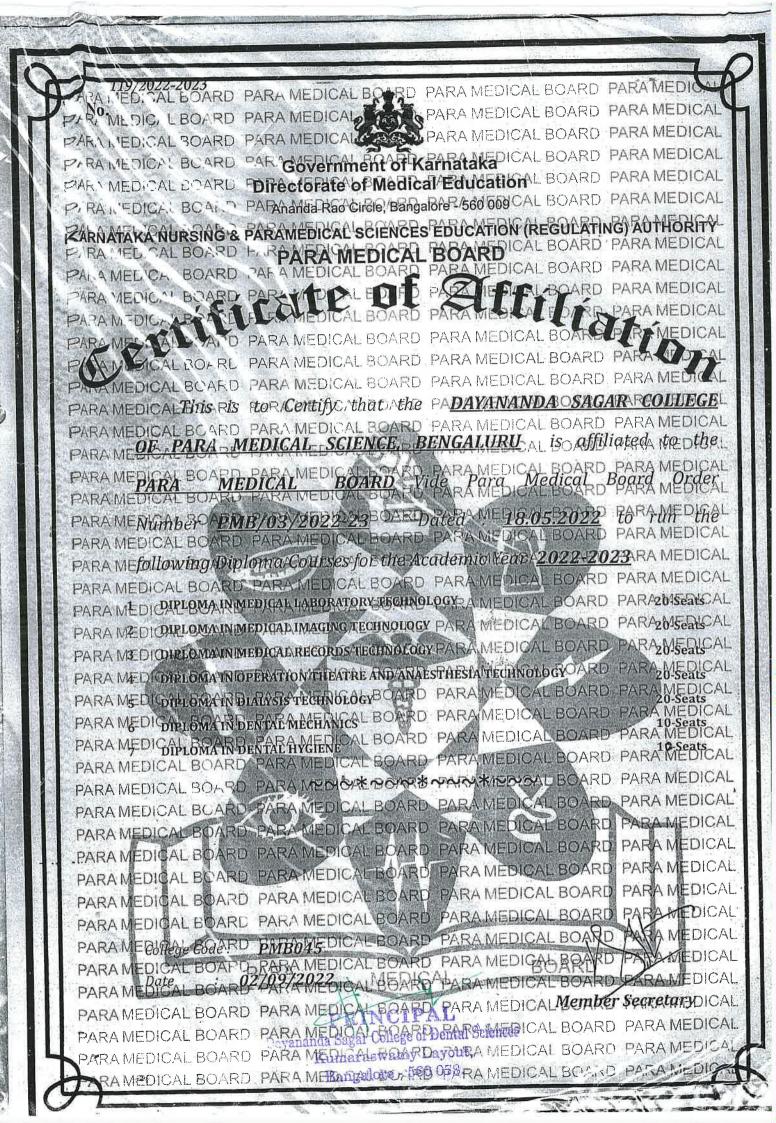

### DAYANANDA SAGAR COLLEGE OF DENTAL SCIENCES Shavige Malleshwara Hills, Kumaraswamy Layout Bangalore – 560 078

According to the RGUHS our college is affiliated to BDS, MDS and PHD course.

The RGUHS has granted permission for certificate course in the following below mentioned course.

| SL NO | Name of the course   | Sanctioned intake for each stream |  |  |
|-------|----------------------|-----------------------------------|--|--|
| 1     | Implant Dentistry    | 2                                 |  |  |
| 2     | Aesthetics Dentistry | 2                                 |  |  |

From the past 5 yrs none of the students were enrolled for Implant dentistry and Aesthetics dentistry through entrance examination conducted by RGUHS.

Keeping the importance of Add on courses for skill development in dentistry, our institution has been conducting Add on courses for BDS and MDS students at institutional level. List of courses are attached below.

- 1. Diploma in Dental Mechanic
- 2. Diploma in Dental Hygiene
- 3. Implant workshop
- 4. Laser Workshop
- 5. Kannada classes
- 6. Cadaver dissection lab at CDSIMER
- 7. MAXFAC Prosthesis
- 8. DentoFacial Orthopedics
- 9. Basic life support course
- 10. Critical Evaluation
- 11. Dental Photography
- 12. Research methodology
- 13. Suture Workshop
- 14. Master class
- 15. Perio panaroma
- 16. Rapid recap
- 17. An overview of postgraduate orientation program
- 18. An overview of Undergraduate curriculum program
- 19. Patient communication ethical values and waste disposal program