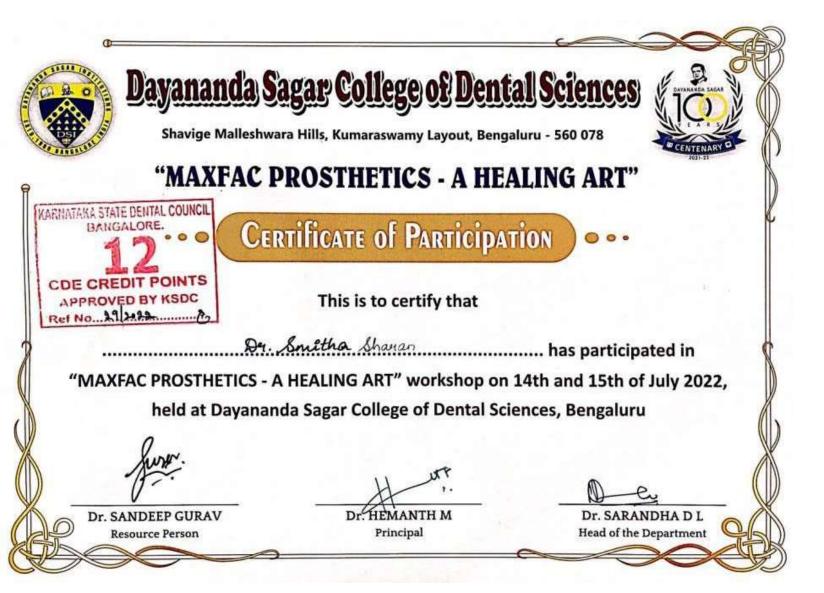

- 1. Diploma in Dental Mechanic
- 2. Diploma in Dental Hygiene
- 3. Implant workshop
- 4. Laser Workshop
- 5. Kannada classes
- 6. Cadaver dissection lab at CDSIMER
- 7. MAXFAC Prosthesis
- 8. DentoFacial Orthopedics
- 9. Basic life support course
- 10. Critical Evaluation
- 11. Dental Photography
- 12. Research methodology
- 13. Suture Workshop
- 14. Master class
- 15. Perio panaroma
- 16. Rapid recap
- 17. An overview of postgraduate orientation program
- 18. An overview of Undergraduate curriculum program
- 19. Patient communication ethical values and waste disposal program