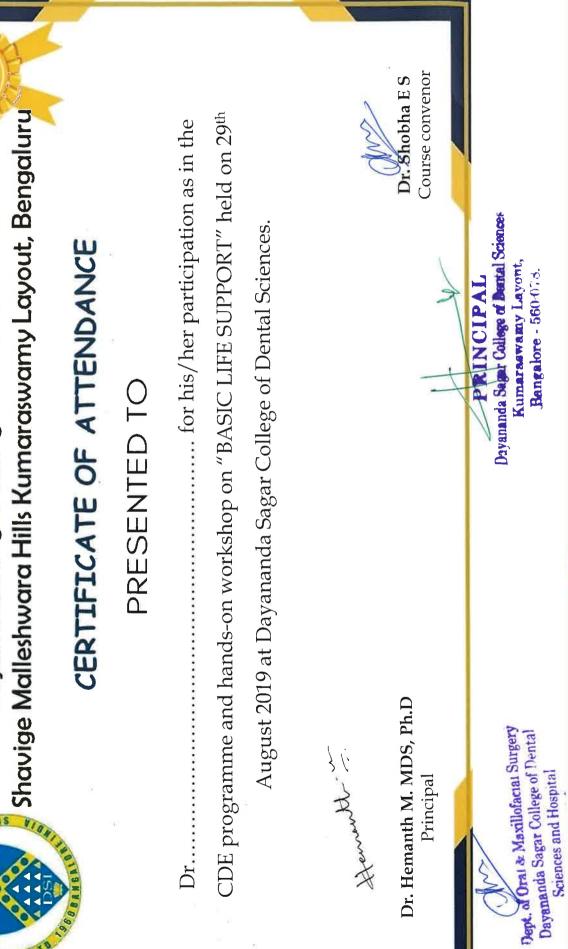

- 1. Diploma in Dental Mechanic
- 2. Diploma in Dental Hygiene
- 3. Implant workshop
- 4. Laser Workshop
- 5. Kannada classes
- 6. Cadaver dissection lab at CDSIMER
- 7. MAXFAC Prosthesis
- 8. DentoFacial Orthopedics
- 9. Basic life support course
- 10. Critical Evaluation
- 11. Dental Photography
- 12. Research methodology
- 13. Suture Workshop
- 14. Master class
- 15. Perio panaroma
- 16. Rapid recap
- 17. An overview of postgraduate orientation program
- 18. An overview of Undergraduate curriculum program
- 19. Patient communication ethical values and waste disposal program