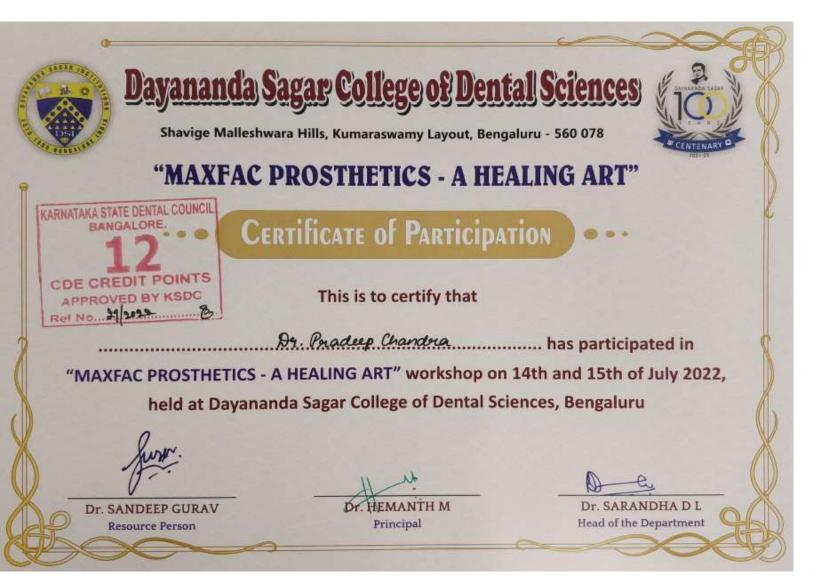

- 1. Diploma in Dental Mechanic
- 2. Diploma in Dental Hygiene
- 3. Implant workshop
- 4. Laser Workshop
- 5. Kannada classes
- 6. Cadaver dissection lab at CDSIMER
- 7. MAXFAC Prosthesis
- 8. DentoFacial Orthopedics
- 9. Basic life support course
- 10. Critical Evaluation
- 11. Dental Photography
- 12. Research methodology
- 13. Suture Workshop
- 14. Master class
- 15. Perio panaroma
- 16. Rapid recap
- 17. An overview of postgraduate orientation program
- 18. An overview of Undergraduate curriculum program
- 19. Patient communication ethical values and waste disposal program