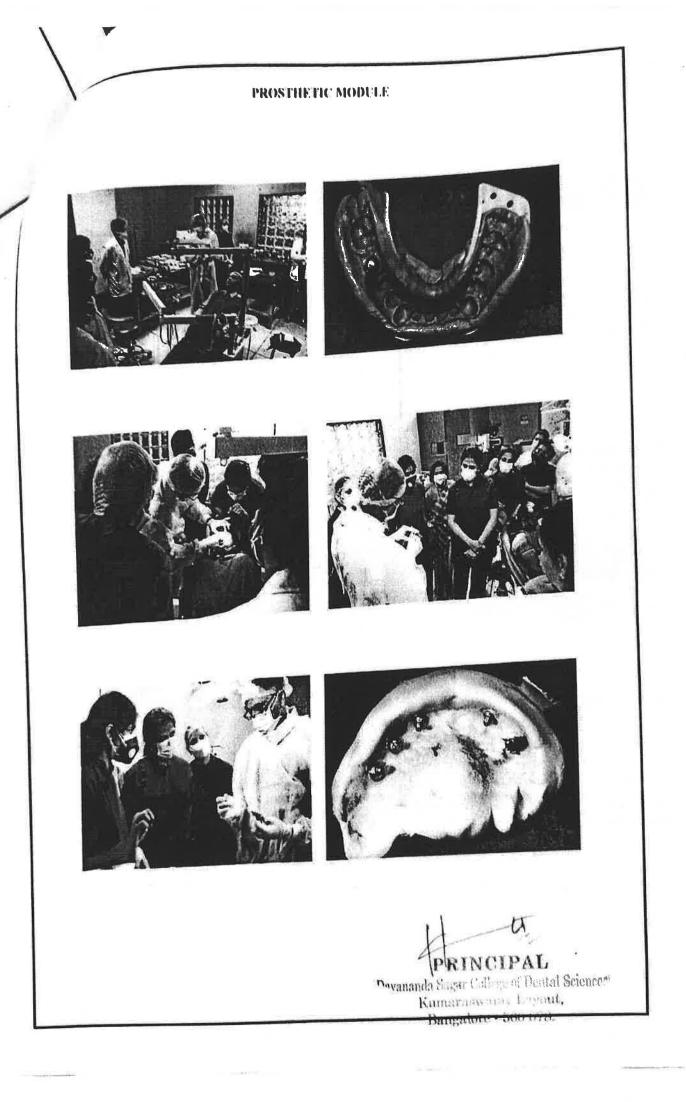

- 1. Diploma in Dental Mechanic
- 2. Diploma in Dental Hygiene
- 3. Implant workshop
- 4. Laser Workshop
- 5. Kannada classes
- 6. Cadaver dissection lab at CDSIMER
- 7. MAXFAC Prosthesis
- 8. DentoFacial Orthopedics
- 9. Basic life support course
- 10. Critical Evaluation
- 11. Dental Photography
- 12. Research methodology
- 13. Suture Workshop
- 14. Master class
- 15. Perio panaroma
- 16. Rapid recap
- 17. An overview of postgraduate orientation program
- 18. An overview of Undergraduate curriculum program
- 19. Patient communication ethical values and waste disposal program